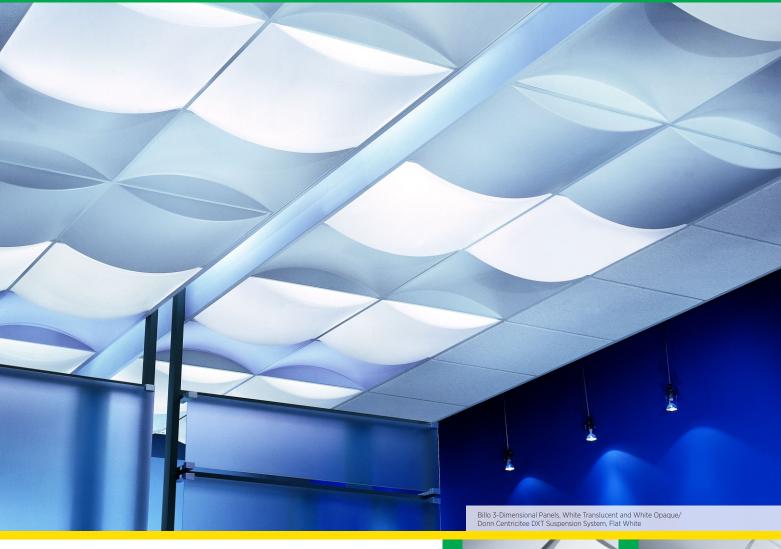

# **BILLO™3-DIMENSIONAL PANELS**

### FEATURES AND BENEFITS

- Three-dimensional curved panels punctuate flat ceiling planes with rhythm and depth.
- 2'x2' pre-formed polycarbonate panels create myriad patterns with just one simple panel shape.
- Lightweight, lay-in panels install into 9/16" narrow-profile Donn® brand suspension systems, allowing full ceiling accessibility.
- Luminous panels may be backlit with fluorescent strip fixtures or integrated with standard lay-in fixtures.

### **APPLICATIONS**

All interior commercial applications

Whites