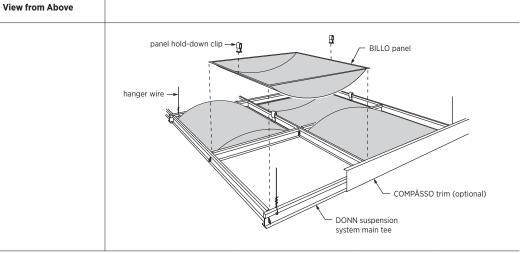

|                            | Flat White |                                                                                                                                                                             |
|                                                                                                                                                                                                                            |                                            | Billo Panels with 9/16" Fineline DXF Suspension |                            |            | Billo Panels with 9/16" Fineline 1/8 DXFF Suspension                                                                                                                        |

#### EDGE DETAILS

FINISHES



#### ASSEMBLY



# FOR MORE INFORMATION

**Product literature** System brochure: IC472 Data sheet: IC473

Online tools

Visit usgdesignstudio.com for details and 3-D models. Recycled content Whites: 0% recycled content