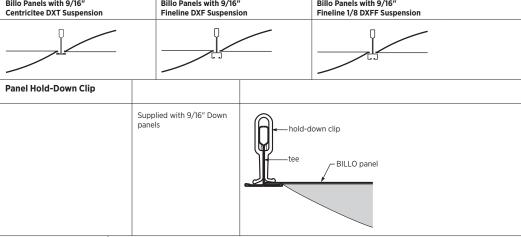

## PRODUCT INFORMATION

| Materials                                                                                                                                                                                                                  | Size a                                     | and Weight                                      | Module Size                | Co         | ode Approval                                                                                                                                                                |
|----------------------------------------------------------------------------------------------------------------------------------------------------------------------------------------------------------------------------|--------------------------------------------|-------------------------------------------------|----------------------------|------------|-----------------------------------------------------------------------------------------------------------------------------------------------------------------------------|
| Panels: Preformed polycarbonate Suspension System: All 2'x2' Donn® 9/16" Centricitee" DXT" and Finelines DXT"*/DXFF™ profiles. Panels to fit the 2'x2' 15/16" DX®/DXL™ suspension system are available as a special order. | Panels: 2'x2'<br>Weight: 0.25 lbs./sq. ft. |                                                 | Full 2'x2'<br>modules only | fla<br>As  | llo™ infill panels meet Class B requirements for<br>ame spread and smoke developed as defined by<br>STM E1264, NFPA and IBC (UBC) as tested in<br>ccordance with ASTM E 84. |
| Panel Color                                                                                                                                                                                                                | Panel Light<br>Transmission                |                                                 |                            |            | uspension System<br>pordinating Colors                                                                                                                                      |
| White Translucent                                                                                                                                                                                                          | 26%                                        |                                                 |                            | Flat White |                                                                                                                                                                             |
| White Opaque                                                                                                                                                                                                               | 8%                                         |                                                 |                            | Flat White |                                                                                                                                                                             |
|                                                                                                                                                                                                                            |                                            | Billo Panels with 9/16" Fineline DXF Suspension |                            |            | Billo Panels with 9/16" Fineline 1/8 DXFF Suspension                                                                                                                        |

#### EDGE DETAILS

FINISHES